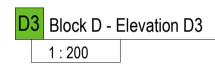

|                              |               | <u> </u> |      |  |  | 4613 | )     |      |    |
|------------------------------|---------------|----------|------|--|--|------|-------|------|----|
|                              |               |          |      |  |  |      |       |      |    |
| Roof Level - Offices         | 4501000       |          | <br> |  |  |      | 27650 | 6650 |    |
| Level 06 - Offices           | 3150          |          |      |  |  |      |       |      |    |
| Level 05 - Offices           | 3600          |          |      |  |  |      |       |      |    |
|                              | 3600          |          |      |  |  |      |       |      |    |
| Level 04 - Offices           | 28150<br>3600 |          |      |  |  |      |       |      |    |
| Level 03 - Offices           | 7             |          |      |  |  |      |       |      |    |
| Level 02 - Offices           | 3600          |          |      |  |  |      |       | 1075 | 30 |
| 105050<br>Level 01 - Offices | 3600          |          |      |  |  |      |       |      |    |
| 101110                       | 5550          |          |      |  |  |      |       |      |    |
| 99500<br>Level 00 - Offices  |               |          |      |  |  |      |       | 9950 | 2  |